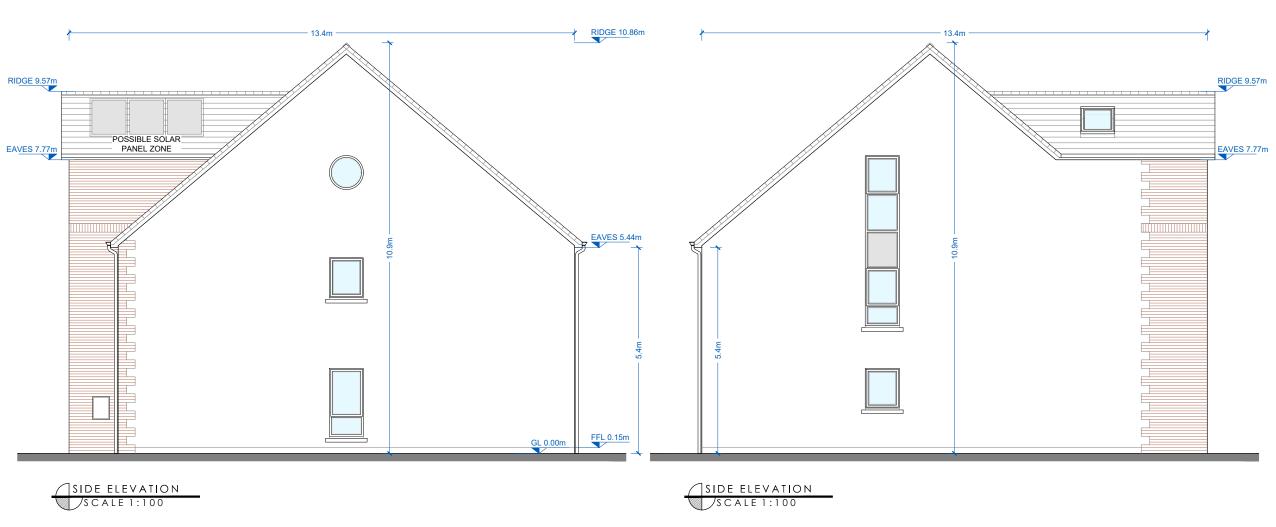

FINISHES.
ROOF:

FIBRE CEMENT SLATES OR SIMILAR IN SELECTED COLOURS.

EXTERNAL WALLS TO BE GENERALLY BRICK AND RENDERED IN SELECTED COLOURS, RED/BROWN BRICK GENERALLY.

SIMILAR IN SELECTED COLOURS.

uPVC/ALUMINIUM FASCIAS, SOFFITS AND RAINWATER GOODS OR

DOORS AND WINDOWS:

ALL FRONT ENTRANCE DOORS TO BE HARDWOOD OR SIMILAR, IN SELECTED COLOURS.

OTHER DOORS AND WINDOWS TO BE T/G uPVC OR SIMILAR IN

STONE-EFFECT WINDOW/DOOR SURROUNDS/HEADS IN SELECTED SANDSTONE COLOURS WHERE INDICATED. CILLS TO MATCH.

## NOTE

LEVELS, ORIENTATION AND SITUATION (E.G. DETACHED, SEMI-DETACHED OR TERRACED) VARY PER UNIT. REFER TO SITE PLAN FOR LEVELS, ORIENTATION AND SITE CONTEXT INFORMATION.

Tel +353 (0)59 97 27623 W www.strutec.ie E info@strutec.ie